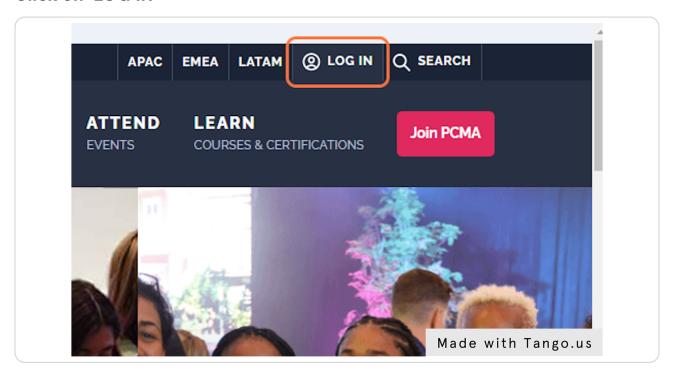

#### Go to www.pcma.org

STEP 2

#### Click on LOG IN



STEP 3

#### **Click on MY PURCHASES**



#### **Click ACCESS NOW on Event Leadership Institute**



#### STEP 5

#### You're logged in!

When you're logged in, you will see the My Account tab in the upper right.



STEP 6

#### From here, you can access Certificate Courses for 20% off...



STEP 7

## And browse ELI's Learning Library!



# When accessing a Learning Library resource, select Enroll at the bottom of the page to access.



#### Go to eventleadershipinstitute.com

STEP 2

#### Click on Log In



STEP 3

### Depending on your PCMA or CEMA membership, select the appropriate link

ip Institute! If you've already signed up, you can login to your account here. Don't have an acco ging in, try resetting your password by clicking "Lost Your Password?" below the login button be ntac