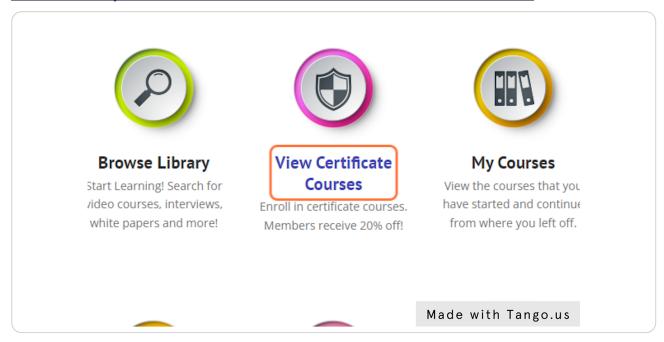

#### From here, you can access Certificate Courses for 20% off...

STEP 7

## And browse ELI's Learning Library!