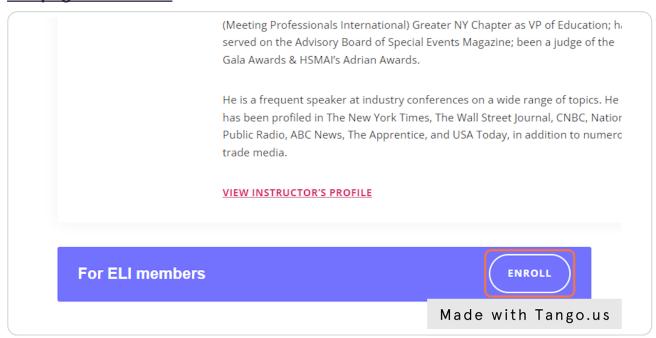

# When accessing a Learning Library resource, select Enroll at the bottom of the page to access.