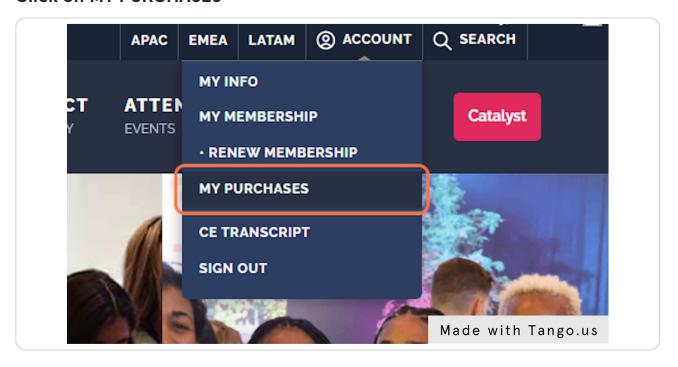

#### Go to www.pcma.org

STEP 2

#### Click on LOG IN



STEP 3

#### **Click on MY PURCHASES**



#### **Click ACCESS NOW on Event Leadership Institute**



#### STEP 5

#### You're logged in!

When you're logged in, you will see the My Account tab in the upper right.



STEP 6

#### From here, you can access Certificate Courses for 20% off...



STEP 7

## And browse ELI's Learning Library!



# When accessing a Learning Library resource, select Enroll at the bottom of the page to access.



#### Go to eventleadershipinstitute.com

STEP 2

#### Click on Log In



STEP 3

### Depending on your PCMA or CEMA membership, select the appropriate link

ip Institute! If you've already signed up, you can login to your account here. Don't have an acco ging in, try resetting your password by clicking "Lost Your Password?" below the login button be ntact Page.

CEMA

COMPORATE ENTRY

Members Lo