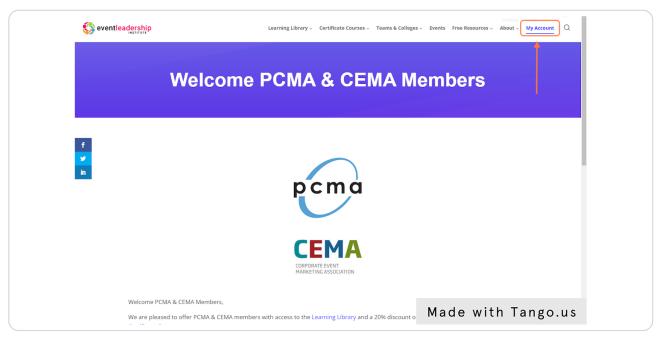

#### You're logged in!

When you're logged in, you will see the My Account tab in the upper right.

STEP 6