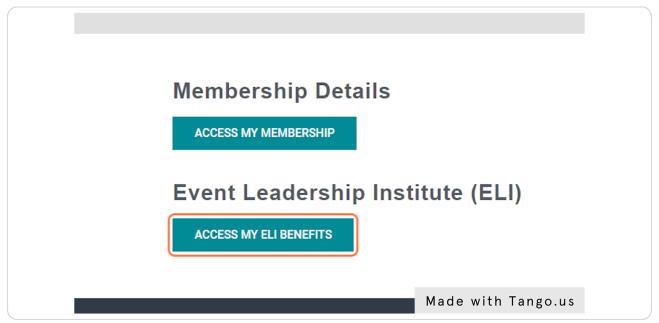

## STEP 3

# <u>Click on ACCESS MY ELI BENEFITS and Log In to your CEMA account if</u> prompted.