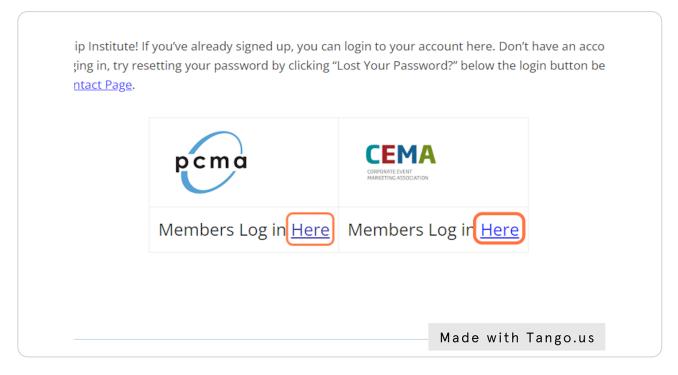

#### STEP 3

# Depending on your PCMA or CEMA membership, select the appropriate link