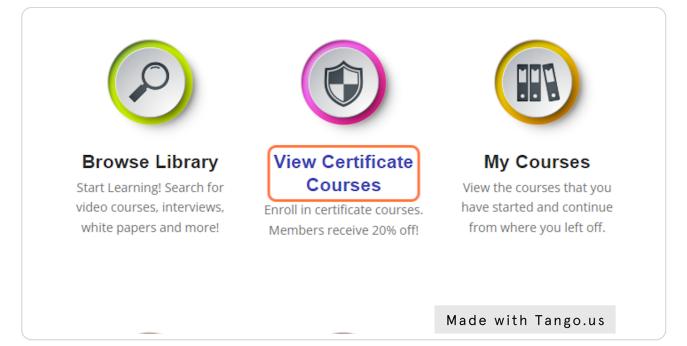

STEP 1

## Go to cemaonline.com

STEP 2

# Click on Member Access in the upper right



## STEP 3

# <u>Click on ACCESS MY ELI BENEFITS and Log In to your CEMA account if</u> prompted.



## STEP 4

# You're logged in!

When you're logged in, you will see the My Account tab in the upper right.



## STEP 5

# From here, you can access Certificate Courses for 20% off...



#### STEP 6

## And browse ELI's Learning Library!



## STEP 7

# When accessing a Learning Library resource, select Enroll at the bottom of the page to access.



## ALTERNATE STEP 1

## Go to eventleadershipinstitute.com

STEP 2

## **Click on Log In**



#### STEP 3

# Depending on your PCMA or CEMA membership, select the appropriate link