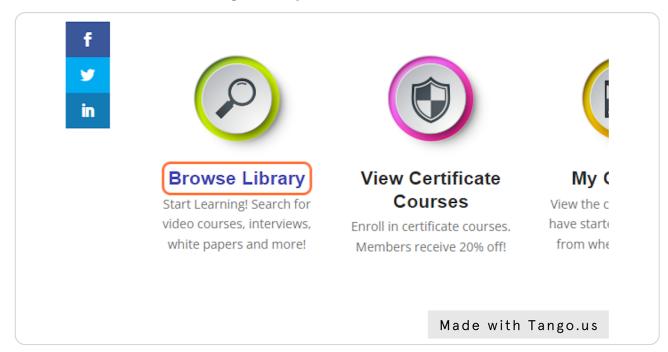

STEP 1

## Go to cemaonline.com

STEP 2

# Click on Member Access in the upper right



## STEP 3

# <u>Click on ACCESS MY ELI BENEFITS and Log In to your CEMA account if</u> prompted.



## STEP 4

# You're logged in!

When you're logged in, you will see the My Account tab in the upper right.



## STEP 5

# From here, you can access Certificate Courses for 20% off...



#### STEP 6

## And browse ELI's Learning Library!



## STEP 7

# When accessing a Learning Library resource, select Enroll at the bottom of the page to access.



## ALTERNATE STEP 1

## Go to eventleadershipinstitute.com

STEP 2

## **Click on Log In**



#### STEP 3

# Depending on your PCMA or CEMA membership, select the appropriate link