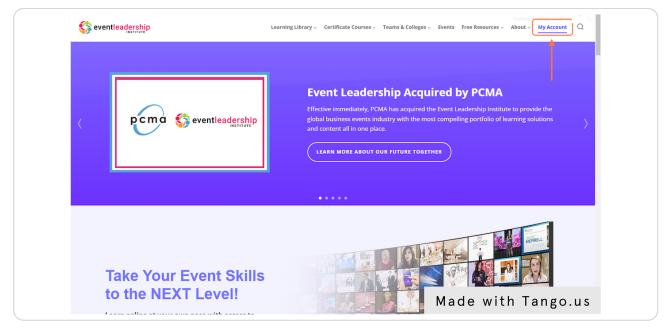

# You're logged in!

When you're logged in, you will see the My Account tab in the upper right.