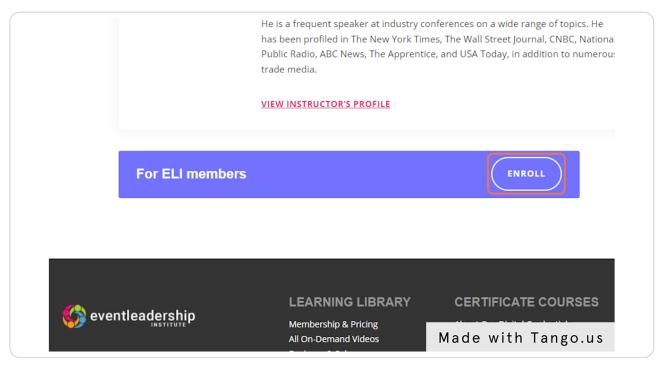

## STEP 7

# When accessing a Learning Library resource, select Enroll at the bottom of the page to access.